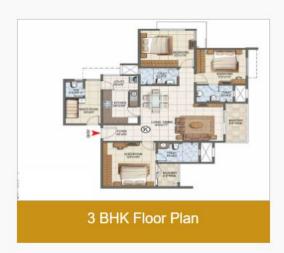

e habitation located on Whitefield Varhtur Road. The area features 1, 2, 3, and 4 bedroom deluxe apartments in sizes varying between 905 Sqft and 2882 Sqft. Set on 102 acres, the abodes are Vaastu compliant, perfectly ventilated, and abundantly lit units with world-class amenities and facilities.

### **Prestige Serenity Shores Key Dates**

- Pre-launch Date: To be declare shortly
- Completion Date: Four years from date of launch
- Possession Date: urgent , after completion of project

# Prestige Serenity Shores Master Plan

#### **Project Highlights**



Project Type Apartments



Total Land Area Updated Shortly



Unit Variants 1,2 & 3 BHK



Towers and Blocks Upcoming



No. of Units Updated Soon



Size Range U

Upcoming



Possession Time Onrequest



Rera No

NA

### Floor Plan







### **Amenities**



**Tennis Court** 



**Swimming Pool** 













24/7 CCTV

Monitoring



Mini Theater



Jogging Track