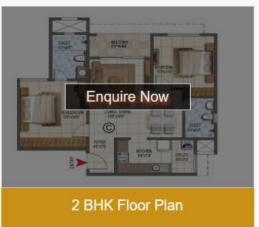

ide habitation located on Whitefield Varhtur Road. The area features 1, 2, 3, and 4 bedroom deluxe apartments in sizes varying between 905 Sqft and 2882 Sqft. Set on 102 acres, the abodes are Vaastu compliant, perfectly ventilated, and abundantly lit units with world-class amenities and facilities.

### **Prestige Serenity Shores Key Dates**

- Pre-launch Date: To be declare shortly
- Completion Date: Four years from date of launch
- Possession Date: urgent , after completion of project

# Prestige Serenity Shores Master Plan

#### **Project Highlights**



Project Type Apartments



Total Land Area Updated Shortly



Unit Variants 1,2 & 3 BHK



Towers and Blocks Upcoming



No. of Units Updated Soon



Size Range U

Upcoming



Possession Time Onrequest



Rera No

NA

### Floor Plan







### **Amenities**



**Tennis Court** 



**Swimming Pool** 













24/7 CCTV

Monitoring



Mini Theater



Jogging Track