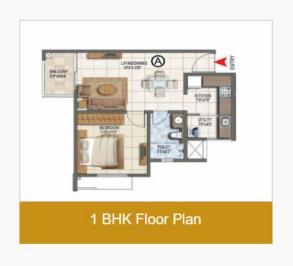

eside habitation located on Whitefield Varhtur Road. The area features 1, 2, 3, and 4 bedroom deluxe apartments in sizes varying between 905 Sqft and 2882 Sqft. Set on 102 acres, the abodes are Vaastu compliant, perfectly ventilated, and abundantly lit units with world-class amenities and facilities.

### **Prestige Serenity Shores Key Dates**

- Pre-launch Date: To be declare shortly
- Completion Date: Four years from date of launch
- Possession Date: urgent , after completion of project

# Prestige Serenity Shores Master Plan

#### **Project Highlights**



Project Type Apartments



Total Land Area Updated Shortly



Unit Variants 1,2 & 3 BHK



Towers and Blocks Upcoming



No. of Units Updated Soon



Size Range U

Upcoming



Possession Time Onrequest



Rera No

NA

### Floor Plan







### **Amenities**



**Tennis Court** 



**Swimming Pool** 













24/7 CCTV

Monitoring



Mini Theater



Jogging Track